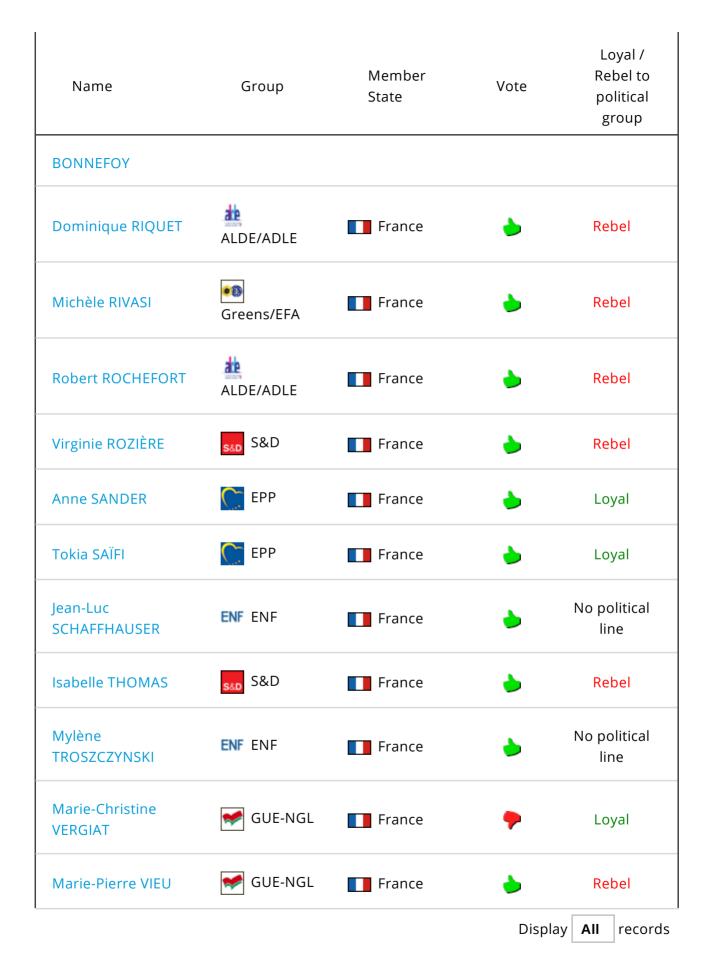

 Votes by MEP
 Votes by political groups
 Defections in the political groups

 Votes by member states
 Votes by national party

| Filter by                    | All groups      | France         | All votes | All attitudes                             |
|------------------------------|-----------------|----------------|-----------|-------------------------------------------|
| Name                         | Group           | Membe<br>State | r Vote    | Loyal /<br>Rebel to<br>political<br>group |
| Michèle ALLIOT-<br>MARIE     | C EPP           | France         | e 🆕       | Loyal                                     |
| Eric ANDRIEU                 | s&d S&D         | France         | 2 🎍       | Rebel                                     |
| Marie-Christine<br>ARNAUTU   | <b>ENF</b> ENF  | France         | 2 🍐       | No political<br>line                      |
| Jean ARTHUIS                 | ំ<br>ALDE/ADL   | E France       | e 🎍       | Rebel                                     |
| Guillaume BALAS              | s&D S&D         | France         | e 🆕       | Rebel                                     |
| Nicolas BAY                  | <b>ENF</b> ENF  | France         | •         | No political<br>line                      |
| Joëlle BERGERON              | EFDD            | France         | 2 🍐       | Rebel                                     |
| Pervenche BERÈS              | sad S&D         | France         | 2 🍐       | Rebel                                     |
| Dominique BILDE              | ENF ENF         | France         | 2 🍐       | No political<br>line                      |
| Marie-Christine<br>BOUTONNET | <b>ENF</b> ENF  | France         | e 🍐       | No political<br>line                      |
| José BOVÉ                    | •®<br>Greens/EF | A France       | 2 🍐       | Rebel                                     |
| Steeve BRIOIS                | ENF ENF         | France         | 2 🍐       | No political                              |

| Name                     | Group            | Member<br>State | Vote | Loyal /<br>Rebel to<br>political<br>group |
|--------------------------|------------------|-----------------|------|-------------------------------------------|
| Pascal DURAND            | •®<br>Greens/EFA | France          | •    | Loyal                                     |
| Karine GLOANEC<br>MAURIN | s&D              | France          | ۵    | Rebel                                     |
| Sylvie GODDYN            | ENF ENF          | France          | ۵    | No political<br>line                      |
| Bruno GOLLNISCH          | NI NI            | France          | ۵    | Independent                               |
| Nathalie GRIESBECK       | ំ<br>ALDE/ADLE   | France          | ۵    | Rebel                                     |
| Françoise<br>GROSSETÊTE  | C EPP            | France          | ۵    | Loyal                                     |
| Sylvie GUILLAUME         | s&D              | France          | ۵    | Rebel                                     |
| Brice HORTEFEUX          | C EPP            | France          | ۵    | Loyal                                     |
| Yannick JADOT            | •®<br>Greens/EFA | France          | •    | Loyal                                     |
| Jean-François JALKH      | ENF ENF          | France          | ۵    | No political<br>line                      |
| France JAMET             | ENF ENF          | France          | N    | Didn't vote                               |
| Eva JOLY                 | ●<br>Greens/EFA  | France          | •    | Loyal                                     |

| Name                      | Group          | Member<br>State | Vote | Loyal /<br>Rebel to<br>political<br>group |
|---------------------------|----------------|-----------------|------|-------------------------------------------|
| Marc JOULAUD              | EPP            | France          | ۵    | Loyal                                     |
| Philippe JUVIN            | С ЕРР          | France          | ۵    | Loyal                                     |
| Patricia LALONDE          | ំ<br>ALDE/ADLE | France          | ۵    | Rebel                                     |
| Alain LAMASSOURE          | С ЕРР          | France          | ۵    | Loyal                                     |
| Jérôme LAVRILLEUX         | C EPP          | France          | ۵    | Loyal                                     |
| Patrick LE HYARIC         | 🛹 GUE-NGL      | France          | ۵    | Rebel                                     |
| Jean-Marie LE PEN         | NI NI          | France          | N    | Didn't vote                               |
| Gilles LEBRETON           | ENF ENF        | France          | ۵    | No political<br>line                      |
| Christelle<br>LECHEVALIER | ENF ENF        | France          | ۵    | No political<br>line                      |
| Philippe LOISEAU          | ENF ENF        | France          | ۵    | No political<br>line                      |
| Louis-Joseph<br>MANSCOUR  | s&D S&D        | France          | N    | Didn't vote                               |
| Dominique MARTIN          | ENF ENF        | France          | ۵    | No political<br>line                      |
| Edouard MARTIN            | s&D S&D        | France          | ۵    | Rebel                                     |

| Name                            | Group                | Member<br>State | Vote | Loyal /<br>Rebel to<br>political<br>group |
|---------------------------------|----------------------|-----------------|------|-------------------------------------------|
| Emmanuel MAUREL                 | S&D                  | France          | ۵    | Rebel                                     |
| Bernard MONOT                   | EFDD                 | France          | ۵    | Rebel                                     |
| Sophie MONTEL                   | EFDD                 | France          | •    | Loyal                                     |
| Nadine MORANO                   | С ЕРР                | France          | ۵    | Loyal                                     |
| Elisabeth MORIN-<br>CHARTIER    | C EPP                | France          | ۵    | Loyal                                     |
| Renaud MUSELIER                 | EPP                  | France          | N    | Didn't vote                               |
| Joëlle MÉLIN                    | ENF ENF              | France          | ۵    | No political<br>line                      |
| Younous OMARJEE                 | <del> G</del> UE-NGL | France          | ۵    | Rebel                                     |
| Gilles PARGNEAUX                | S&D                  | France          | ۵    | Rebel                                     |
| Vincent PEILLON                 | s&D S&D              | France          | ۵    | Rebel                                     |
| Florian PHILIPPOT               | EFDD                 | France          | •    | Loyal                                     |
| Maurice PONGA                   | EPP                  | France          | N    | Didn't vote                               |
| Franck PROUST                   | EPP                  | France          | ۵    | Loyal                                     |
| Christine REVAULT<br>D'ALLONNES | s&D S&D              | France          | ۵    | Rebel                                     |