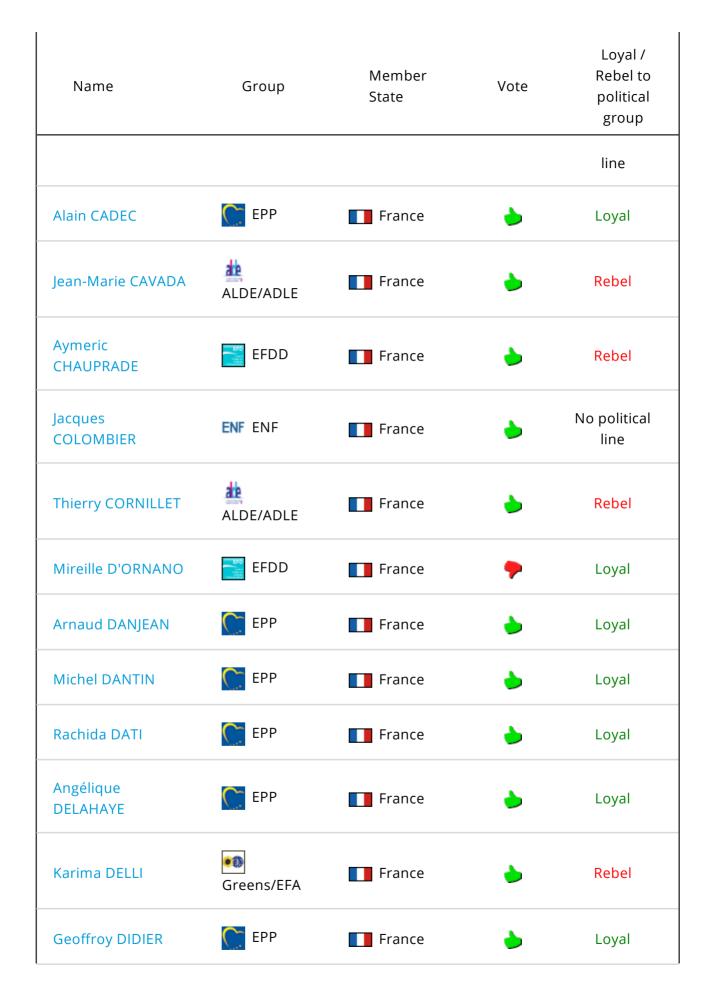

 Votes by MEP
 Votes by political groups
 Defections in the political groups

 Votes by member states
 Votes by national party

| Filter by                    | All groups      | France         | All votes | All attitudes                             |
|------------------------------|-----------------|----------------|-----------|-------------------------------------------|
| Name                         | Group           | Membe<br>State | r Vote    | Loyal /<br>Rebel to<br>political<br>group |
| Michèle ALLIOT-<br>MARIE     | C EPP           | France         | e 🆕       | Loyal                                     |
| Eric ANDRIEU                 | s&d S&D         | France         | 2 🎍       | Rebel                                     |
| Marie-Christine<br>ARNAUTU   | <b>ENF</b> ENF  | France         | 2 🍐       | No political<br>line                      |
| Jean ARTHUIS                 | ំ<br>ALDE/ADL   | E France       | e 🎍       | Rebel                                     |
| Guillaume BALAS              | s&D S&D         | France         | e 🆕       | Rebel                                     |
| Nicolas BAY                  | <b>ENF</b> ENF  | France         | •         | No political<br>line                      |
| Joëlle BERGERON              | EFDD            | France         | 2 🍐       | Rebel                                     |
| Pervenche BERÈS              | sad S&D         | France         | 2 🍐       | Rebel                                     |
| Dominique BILDE              | ENF ENF         | France         | 2 🍐       | No political<br>line                      |
| Marie-Christine<br>BOUTONNET | <b>ENF</b> ENF  | France         | e 🍐       | No political<br>line                      |
| José BOVÉ                    | •®<br>Greens/EF | A France       | 2 🍐       | Rebel                                     |
| Steeve BRIOIS                | ENF ENF         | France         | 2 🍐       | No political                              |

| Name                     | Group            | Member<br>State | Vote | Loyal /<br>Rebel to<br>political<br>group |
|--------------------------|------------------|-----------------|------|-------------------------------------------|
| Pascal DURAND            | •®<br>Greens/EFA | France          | •    | Loyal                                     |
| Karine GLOANEC<br>MAURIN | s&D              | France          | ۵    | Rebel                                     |
| Sylvie GODDYN            | ENF ENF          | France          | ۵    | No political<br>line                      |
| Bruno GOLLNISCH          | NI NI            | France          | ۵    | Independent                               |
| Nathalie GRIESBECK       | ំ<br>ALDE/ADLE   | France          | ۵    | Rebel                                     |
| Françoise<br>GROSSETÊTE  | C EPP            | France          | ۵    | Loyal                                     |
| Sylvie GUILLAUME         | s&D              | France          | ۵    | Rebel                                     |
| Brice HORTEFEUX          | C EPP            | France          | ۵    | Loyal                                     |
| Yannick JADOT            | •®<br>Greens/EFA | France          | •    | Loyal                                     |
| Jean-François JALKH      | ENF ENF          | France          | ۵    | No political<br>line                      |
| France JAMET             | ENF ENF          | France          | N    | Didn't vote                               |
| Eva JOLY                 | ●<br>Greens/EFA  | France          | •    | Loyal                                     |

| Name                      | Group          | Member<br>State | Vote | Loyal /<br>Rebel to<br>political<br>group |
|---------------------------|----------------|-----------------|------|-------------------------------------------|
| Marc JOULAUD              | EPP            | France          | ۵    | Loyal                                     |
| Philippe JUVIN            | С ЕРР          | France          | ۵    | Loyal                                     |
| Patricia LALONDE          | ំ<br>ALDE/ADLE | France          | ۵    | Rebel                                     |
| Alain LAMASSOURE          | С ЕРР          | France          | ۵    | Loyal                                     |
| Jérôme LAVRILLEUX         | C EPP          | France          | ۵    | Loyal                                     |
| Patrick LE HYARIC         | 🛹 GUE-NGL      | France          | ۵    | Rebel                                     |
| Jean-Marie LE PEN         | NI NI          | France          | N    | Didn't vote                               |
| Gilles LEBRETON           | ENF ENF        | France          | ۵    | No political<br>line                      |
| Christelle<br>LECHEVALIER | ENF ENF        | France          | ۵    | No political<br>line                      |
| Philippe LOISEAU          | ENF ENF        | France          | ۵    | No political<br>line                      |
| Louis-Joseph<br>MANSCOUR  | s&D S&D        | France          | N    | Didn't vote                               |
| Dominique MARTIN          | ENF ENF        | France          | ۵    | No political<br>line                      |
| Edouard MARTIN            | s&D S&D        | France          | ۵    | Rebel                                     |

| Name                            | Group                | Member<br>State | Vote | Loyal /<br>Rebel to<br>political<br>group |
|---------------------------------|----------------------|-----------------|------|-------------------------------------------|
| Emmanuel MAUREL                 | S&D                  | France          | ۵    | Rebel                                     |
| Bernard MONOT                   | EFDD                 | France          | ۵    | Rebel                                     |
| Sophie MONTEL                   | EFDD                 | France          | •    | Loyal                                     |
| Nadine MORANO                   | С ЕРР                | France          | ۵    | Loyal                                     |
| Elisabeth MORIN-<br>CHARTIER    | C EPP                | France          | ۵    | Loyal                                     |
| Renaud MUSELIER                 | EPP                  | France          | N    | Didn't vote                               |
| Joëlle MÉLIN                    | ENF ENF              | France          | ۵    | No political<br>line                      |
| Younous OMARJEE                 | <del> G</del> UE-NGL | France          | ۵    | Rebel                                     |
| Gilles PARGNEAUX                | S&D                  | France          | ۵    | Rebel                                     |
| Vincent PEILLON                 | s&D S&D              | France          | ۵    | Rebel                                     |
| Florian PHILIPPOT               | EFDD                 | France          | •    | Loyal                                     |
| Maurice PONGA                   | EPP                  | France          | N    | Didn't vote                               |
| Franck PROUST                   | EPP                  | France          | ۵    | Loyal                                     |
| Christine REVAULT<br>D'ALLONNES | s&D S&D              | France          | ۵    | Rebel                                     |